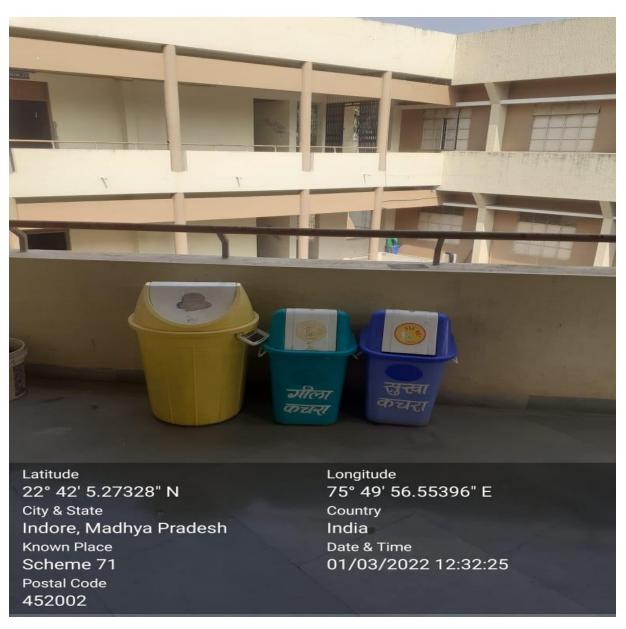

### 7.1.3 DescribethefacilitiesintheInstitutionforthemanagementofthefollowingtypesofdegradable andnon-degradable waste

**Segregation of wastes** 