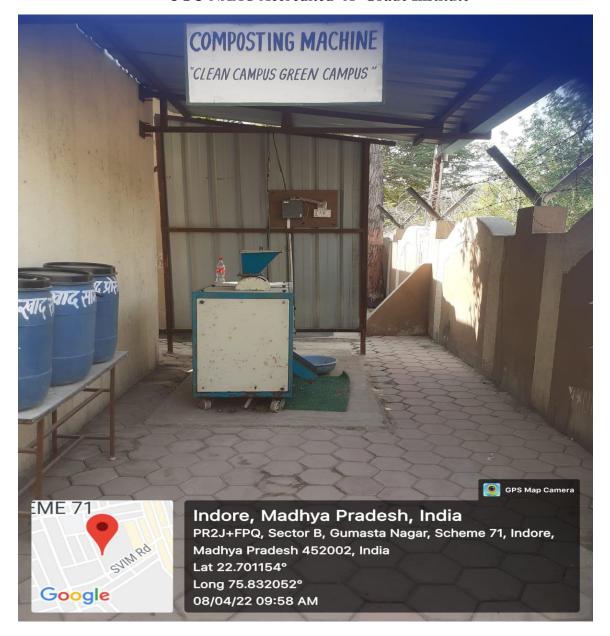

#### Shri Vaishnav Institute of Management, Indore

Approved by AICTE, New Delhi & Affiliated to DAVV, Indore & RGPV, Bhopal

**UGC-NAAC** Accredited 'A' Grade Institute

**Composting Machine** 